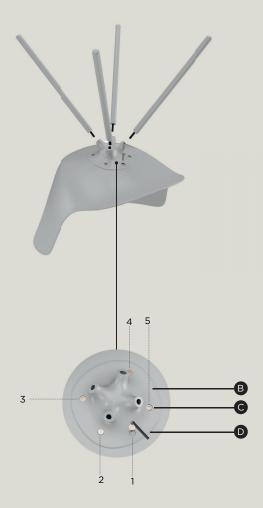

## PART INVENTORY

| ID | DESCRIPTION   |         | QTY |
|----|---------------|---------|-----|
| А  | LEG           |         | 4   |
| В  | SUPPORT PIECE | ( o o o | 1   |
| С  | BOLT          |         | 5   |
| D  | ALLEN KEY     |         | 1   |

## Attach bolt follow 1-2-3-4-5 as the diagram